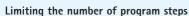

- Minus key, decrease value
- (press longer: device settings)
- 1 Transmission ratio
- @ Direction of motor rotation
- Coolant pump settings
- Activation of one-touch calibration (for exact determination of speed)
- (5) Foot control status indicator

## Change parameter and activity

Select device setting

Press back key **(®)** briefly to proceed to the selection of program steps. Press longer to activate the device settings.

(left arrow key (6) or right arrow key (8))

Changing parameter or activity

(plus key ⑦, minus key ⑨ or foot control keys)

 $\label{parameter} \mbox{Automatic saving on leaving the parameter or the activity.}$ 

Select program step after the last chosen program step and select "Flag" activity.

Cancelling the limitation of program steps

Select program with "Flag" activity and choose new activity.

KaVo. Dental Excellence.