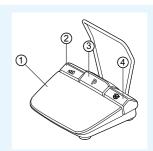

# Short instructions for use

- ① Speed key motor start / Increase speed.
- ② Coolant key Coolant flow rate setting from 0 ml/s to 110 ml/s (5 stages).
- Program key (press briefly) - Program step forwards (press longer) - Program step backwards
- ④ Direction of motor rotation key Setting direction of motor rotation.