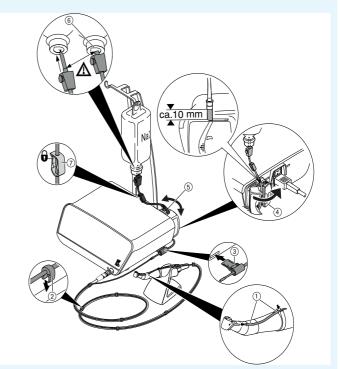

### Connecting the hose set

- 1. Close the hose clamp ⑦.
- 2. Attach the coolant hose ① to the straight or contraangle handpiece.
- 3. Attach clips ② closely to the motor lead.
- 4. Engage hose adapter ③.
- Insert hose into pump (approx. 1 cm clearance between connector and pump inlet).
- 6. Insert insertion needle (6).
- 7. Open the hose clamp ⑦.

#### Note

Open the vent at the insertion needle (6) only with glass bottles.