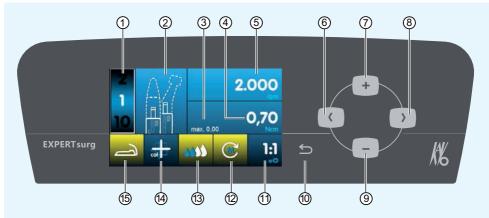

#### KaVo EXPERTsurg LUX

- ① Program step (1 to max. 10)
- Display of activity (separately selectable for every single program step)
- 3 Maximum torque achieved
- 4 Torque limit
- ⑤ Speed
- 6 Left arrow key
- 7 Plus key, increase value
- ® Right arrow key

- Minus key, decrease value
- (press longer: device settings)
- 1 Transmission ratio
- @ Direction of motor rotation
- Coolant pump settings
- Activation of one-touch calibration (for exact determination of speed)
- (5) Foot control status indicator